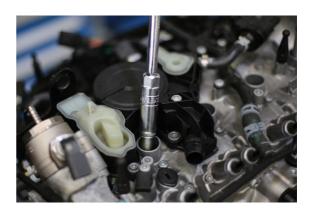

## Thin Wall Spark Plug Socket Set 3/8"D 5pc

A set of 5 slim spark plug sockets that feature very thin walls to fit the narrow spark plug recesses often found in modern vehicles. Manufactured from chrome vanadium steel for strength and durability, they also feature a rubber insert to grip the spark plug safely.