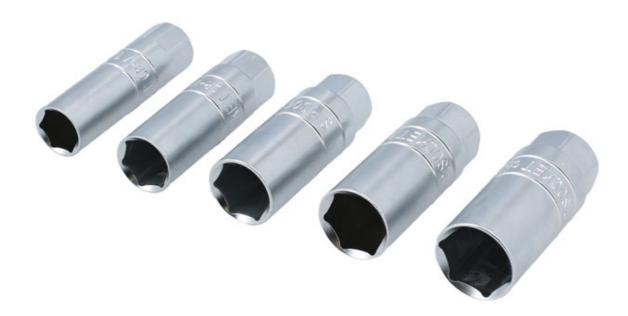

## Thin Wall Spark Plug Socket Set 3/8"D 5pc

A set of 5 slim spark plug sockets that feature very thin walls to fit the narrow spark plug recesses often found in modern vehicles. Manufactured from chrome vanadium steel for strength and durability, they also feature a rubber insert to grip the spark plug safely.

## **Additional Information**

- Thin walled spark plugs, sizes: 14mm (O.D 18.8mm), 16mm (O.D 20.8mm), 18mm (O.D 23.9mm), 19mm (O.D 24.8mm) and 21mm (O.D 26.8mm) x 3/8"D.
- Socket length: 65mm x 6 point (single hex) profile.
- Fitted with rubber inserts to protect and retain the spark plug.
- Supplied in a blow moulded storage case.
- · Manufactured from chrome vanadium with satin finish.